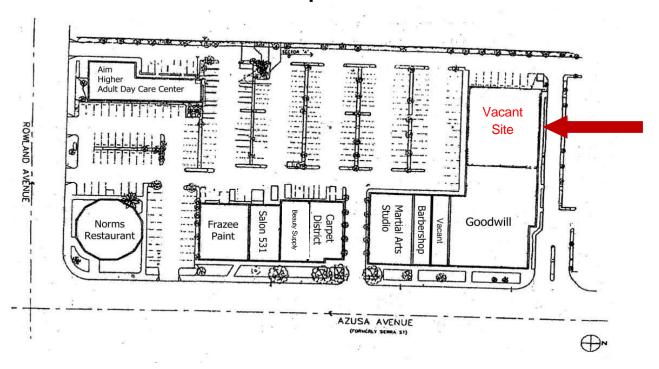

### **SITE PLAN**

| ADDRESS              | TENANT              | SQUARE FEET |
|----------------------|---------------------|-------------|
| 521A Azusa Avenue    | Frazee Paint        | 5,040       |
| 521B Azusa Avenue    | Salon 531 Hair      | 2,500       |
| 531 Azusa Avenue     | Beauty Supply       | 3,500       |
| 533 Azusa Avenue     | Carpet District     | 3,500       |
| 539 Azusa Avenue     | Martial Arts Studio | 5,000       |
| 541 Azusa Avenue     | Vacant              | 10,325      |
| 545 Azusa Avenue     | Barbershop          | 2,200       |
| 547 Azusa Avenue     | Massage             | 2,200       |
| 551-557 Azusa Avenue | Goodwill            | 14,500      |
| 1751 Rowland Avenue  | Aim Higher          | 5,800       |