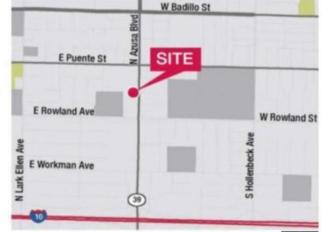

#### **Traffic Count:**

N Azusa Ave @ E Puente Ave: 36,500 ADT N Azusa Ave @ E Thelborn St: 48,500 ADT

Source: ©2011 Market Planning Solutions, Inc.

| DEMOGRAPHICS       | 1 Mile   | 2 Miles  | 3 Miles  |
|--------------------|----------|----------|----------|
| Total Population   | 25,210   | 95,495   | 196,486  |
| Average HH Income  | \$69,926 | \$73,367 | \$74,162 |
| Daytime Population | 5,710    | 27,857   | 55,875   |